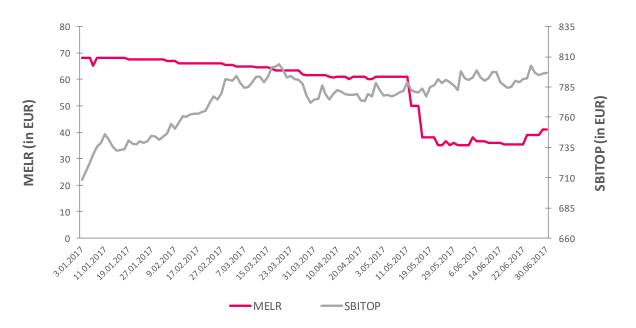

Movement of closing price per MELR share in the period 1-6, 2017, compared to the SBITOP index

<sup>&</sup>lt;sup>1</sup> As the monetization project at the company Poslovni sistem Mercator, d.d., was stopped, assets available for disposal were re-classified at the end of 2016 back to non-current assets, and we resumed their depreciation and amortization. Therefore, business results for the period 1–6, 2016, are, for comparability, adjusted for the extra depreciation pertaining to the assets reclassified back to non-current assets as at the end of 2016.