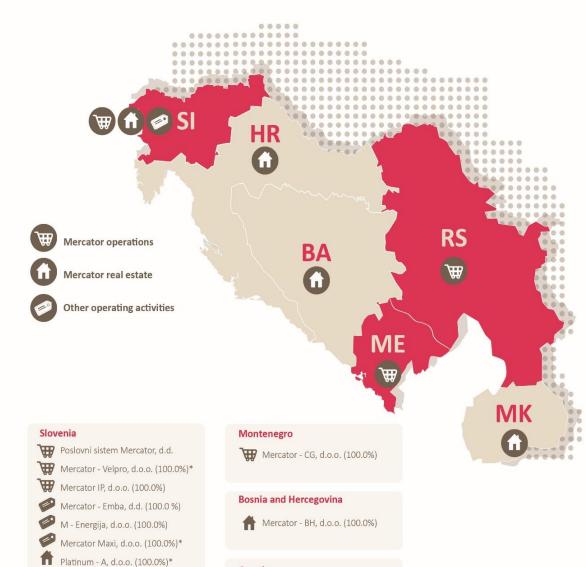

As at March 31, 2017, the Group is present in Slovene market with **10 companies** and also **6 more subsidiaries** in other markets of SEE.

Poslovni sistem Mercator, d.d., headquartered in Slovenia, is the parent company of the Group.

### **Mercator Group compositions**

As at June 30, 2017, the Group is present in Slovene market with **10 companies** and also **6 more subsidiaries** in other markets of SEE.

#### Croatia

**1** Platinum - B, d.o.o. (100.0%)\*

Platinum - C, d.o.o. (100.0%)\*
Platinum - D, d.o.o. (100.0%)\*

Mercator - S, d.o.o. (100.0 %)

Serbia

**Mercator** - H, d.o.o. (99.3%)

#### Macedonia

Mercator Makedonija, d.o.o.e.l (100.0%)\*
Investment Internacional, d.o.o.e.l (100.0%)\*