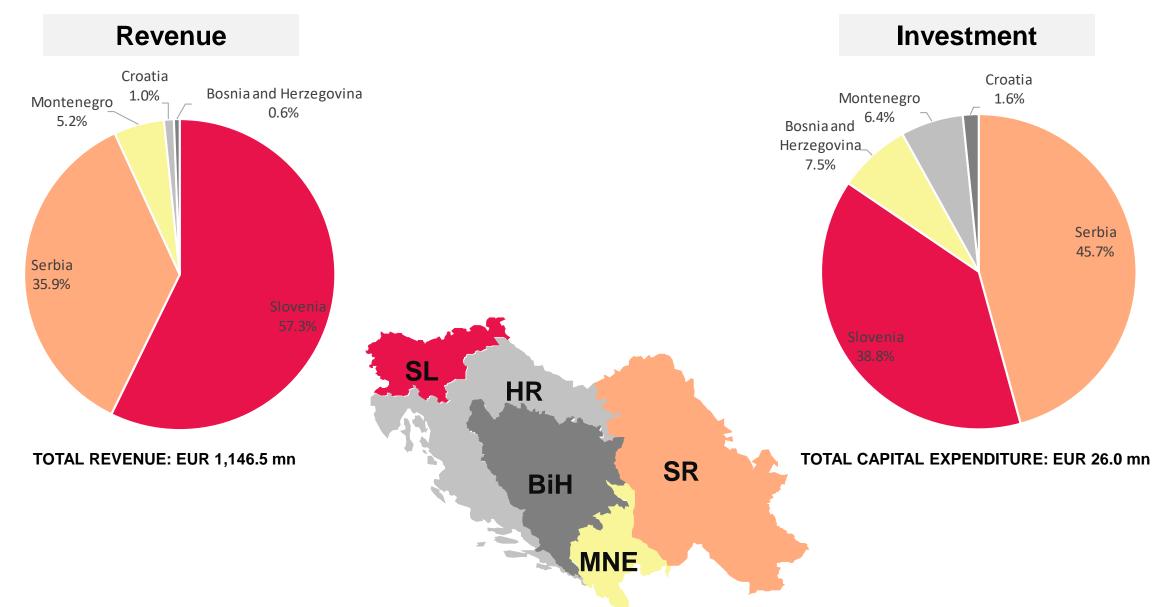

## 1-6, 2017

RevenueEBITDANet profitEUR 1,146.5 mnEUR 58.3 mnEUR 10.4 mn

CAPEX EUR 26.0 mn Net financial debt EUR 814.2 mn Number of employees 18,553 \*

\* based on hours worked

### Overview by markets 1–6, 2017