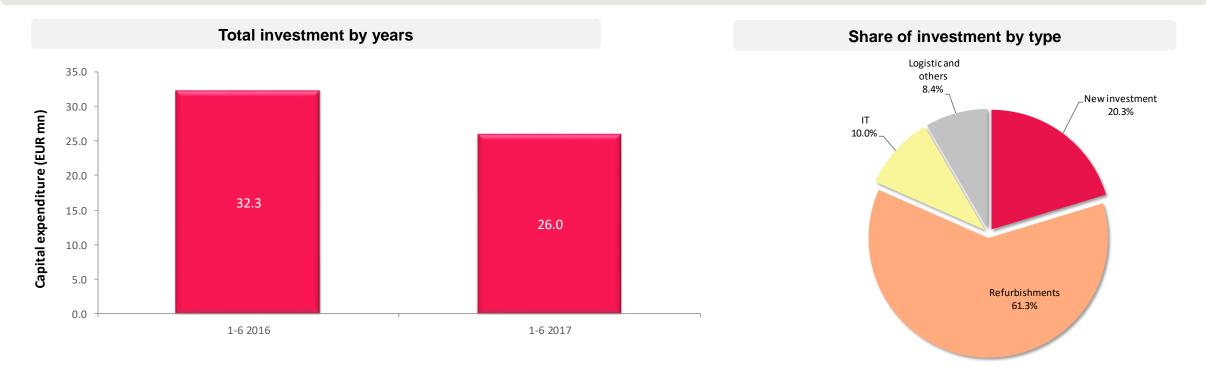

## 1-6, 2017

RevenueEBITDANet profitEUR 1,146.5 mnEUR 58.3 mnEUR 10.4 mn

CAPEX EUR 26.0 mn Net financial debt EUR 814.2 mn Number of employees 18,553 \*

\* based on hours worked

## Real estate operations in progress consistently with the adopted strategy and market conditions

In the period 1-6, 2017, the value of total investment was EUR 26.0 million.